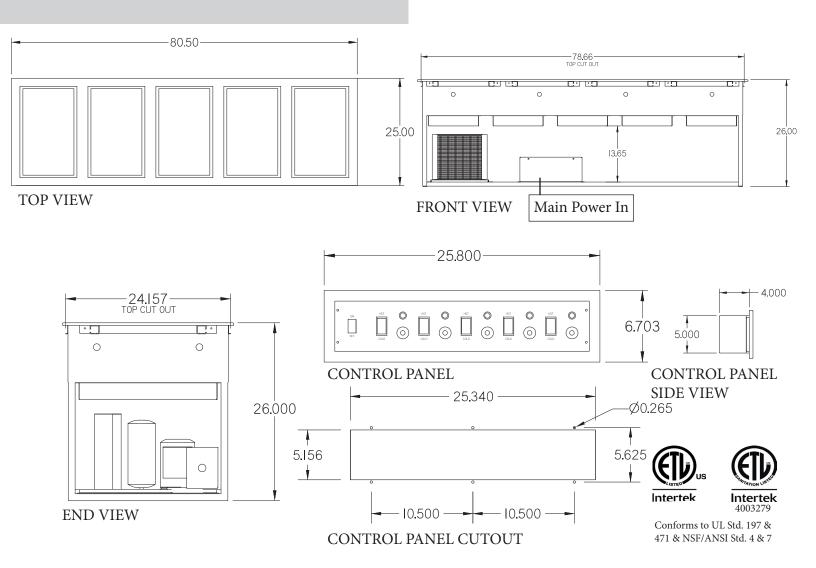

## **CUTOUT DIMENSIONS**

## Hot Cold Dual Operation 5 Well Drop In Model #HCDO5DI Item #C0677

## **Standard Features**

- ☐ Independent infinite temperature controls for each well
- ☐ 1250 watt heat element per well
- ☐ Compressor located on left
- ☐ Each well accommodates one 12" x 20" pan or fractional equivalent
- □ 1" Flex 3' Long
- ☐ Main power in
- □ 1/2 HP condensing Unit
- ☐ Adjustable Feet
- $\hfill \square$  Airflow inlet left exhaust front or back
- $\square$  Locking Tabs
- $\hfill\Box$  One Pan Lifting Ring included per well
- ☐ Refrigerant 404A
- $\hfill 208/220$  Volt 1 Phase 30 Amp 4 Wire NEMA 14-30P