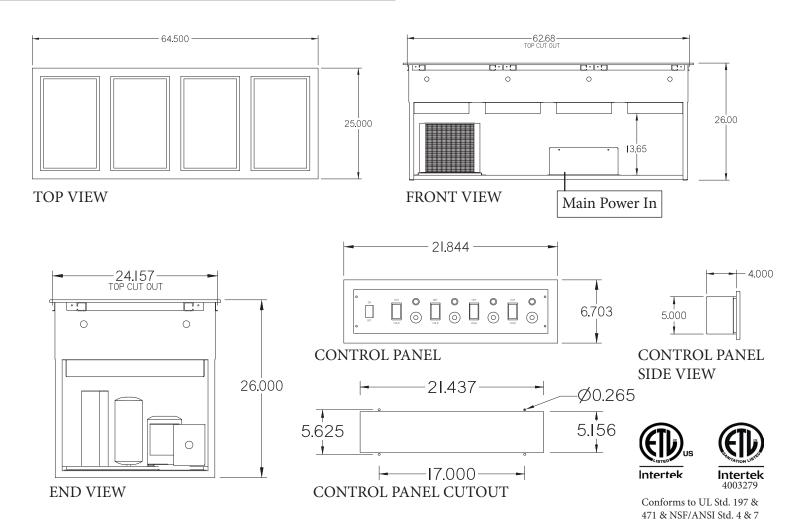

## **CUTOUT DIMENSIONS**

## Hot Cold Dual Operation 4 Well Drop In Model #HCDO4DI

## **Standard Features**

- ☐ Independent infinite temperature controls for each well
- ☐ 1250 watt heat element per well
- ☐ Compressor located on left
- ☐ Each well accommodates one 12" x 20" pan or fractional equivalent
- □ 1" Flex 3' Long
- ☐ Main power in
- ☐ 1/2 HP condensing Unit
- ☐ Adjustable Feet
- ☐ Airflow inlet left exhaust front or back
- ☐ Locking Tabs
- ☐ One Pan Lifting Ring included per well
- □ Refrigerant 404A
- $\hfill 208/220$  Volt 1 Phase 30 Amp 4 Wire NEMA 14-30P