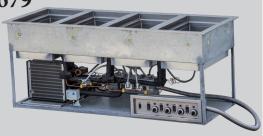

## Hot Cold Dual Operation 4 Well Drop In Model #HCDO4DI

## **Standard Features**

- ☐ Independent infinite temperature controls for each well
- ☐ 1250 watt heat element per well
- ☐ Compressor located on left
- ☐ Each well accommodates one 12" x 20" pan or fractional equivalent
- □ 1" Flex 3' Long
- ☐ Main power in
- ☐ 1/2 HP condensing Unit
- ☐ Adjustable Feet
- ☐ Airflow inlet left exhaust front or back
- ☐ Locking Tabs
- ☐ One Pan Lifting Ring included per well
- □ Refrigerant 404A
- $\hfill 208/220$  Volt 1 Phase 30 Amp 4 Wire NEMA 14-30P