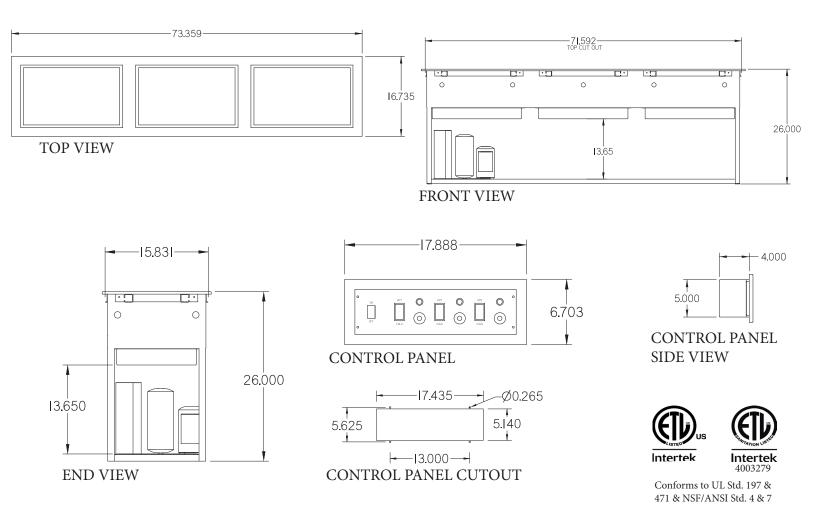

## CUTOUT DIMENSIONS

## Hot Cold Dual Operation 3 Well Drop In Slim Line Model #HCDO3DISL Item #C1002

## **Standard Features**

- $\hfill\square$  Independent infinite temperature controls for each well
- □ 1250 watt heat element per well
- □ Compressor located on left
- □ Each well accommodates one 12" x 20" pan or fractional equivalent
- I" Flex 3' Long
- □ Main power in
- $\Box$  1/2 HP condensing Unit
- □ Adjustable Feet
- □ Airflow inlet left exhaust front or back
- Locking Tabs
- □ One Pan Lifting Ring included per well
- Refrigerant 404A
- 208/220 Volt 1 Phase 30 Amp 4 Wire NEMA 14-30P