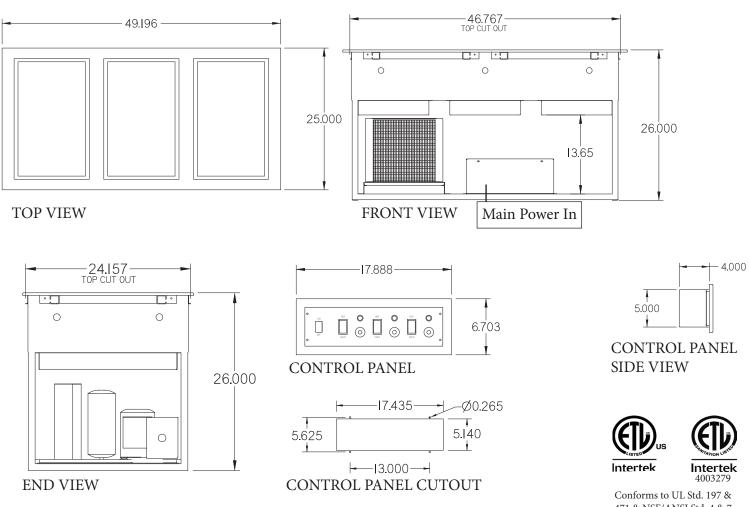

## **CUTOUT DIMENSIONS**

## **Hot Cold Dual Operation** 3 Well Drop In Model #HCDO3DI Item #C0680

## **Standard Features**

- ☐ Independent infinite temperature controls for each well
- 1250 watt heat element per well
- Compressor located on left
- ☐ Each well accommodates one 12" x 20" pan or fractional equivalent
- □ 1" Flex 3' Long
- ☐ Main power in
- ☐ 1/2 HP condensing Unit
- ☐ Adjustable Feet
- ☐ Airflow inlet left exhaust front or back
- □ Locking Tabs
- ☐ One Pan Lifting Ring included per well
- ☐ Refrigerant 404A
- □ 208/220 Volt 1 Phase 30 Amp 4 Wire NEMA 14-30P