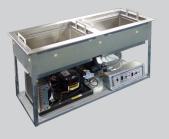

## Hot Cold Dual Operation 2 Well Drop In Slim Line Model #HCDO2DISL Item #C0967

## **Standard Features**

- ☐ Independent infinite temperature controls for each well
- ☐ 1250 watt heat element per well
- ☐ Compressor located on left
- ☐ Each well accommodates one 12" x 20" pan or fractional equivalent
- □ 1" Flex 3' Long
- ☐ Main power in
- ☐ 1/2 HP condensing Unit
- ☐ Adjustable Feet
- ☐ Airflow inlet left exhaust front or back
- $\square$  Locking Tabs
- ☐ One Pan Lifting Ring included per well
- ☐ Refrigerant 404A
- □ 208/220 Volt 1 Phase 20 Amp 4 Wire NEMA 14-20P