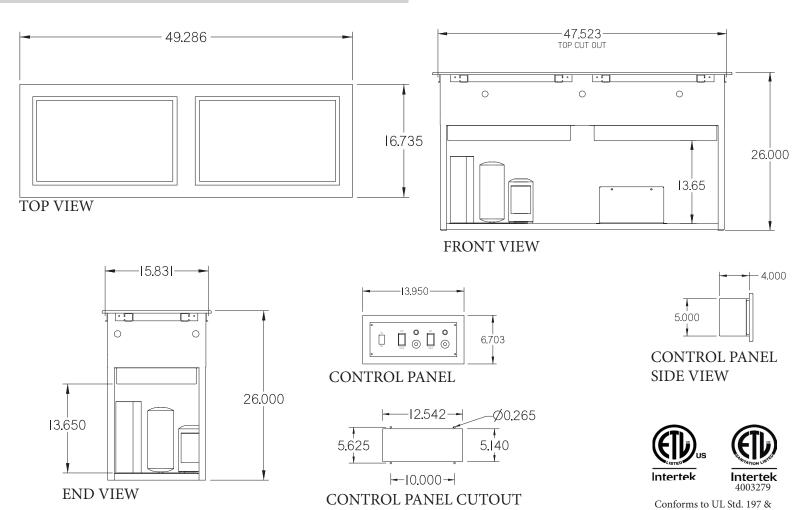

## **CUTOUT DIMENSIONS**

## Hot Cold Dual Operation 2 Well Drop In Slim Line Model #HCDO2DISL Item #C0967

## **Standard Features**

- ☐ Independent infinite temperature controls for each well
- ☐ 1250 watt heat element per well
- ☐ Compressor located on left
- ☐ Each well accommodates one 12" x 20" pan or fractional equivalent
- □ 1" Flex 3' Long
- ☐ Main power in
- ☐ 1/2 HP condensing Unit
- ☐ Adjustable Feet
- ☐ Airflow inlet left exhaust front or back
- $\square$  Locking Tabs
- ☐ One Pan Lifting Ring included per well
- ☐ Refrigerant 404A
- □ 208/220 Volt 1 Phase 20 Amp 4 Wire NEMA 14-20P