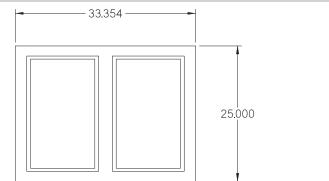

## **CUTOUT DIMENSIONS**

## Hot Cold Dual Operation 2 Well Drop In Model #HCDO2DI Item #C0681

## **Standard Features**

- □ Independent infinite temperature controls for each well
- 1250 watt heat element per well
- Compressor located on left
- □ Each well accommodates one 12" x 20" pan or fractional equivalent
- □ 1" Flex 3' Long
- □ Main power in
- $\Box$  1/2 HP condensing Unit
- □ Adjustable Feet
- □ Airflow inlet left exhaust front or back
- □ Locking Tabs
- □ One Pan Lifting Ring included per well
- □ Refrigerant 404A
- □ 208/220 Volt 1 Phase 20 Amp 4 Wire NEMA 14-20P





TOP VIEW



Conforms to UL Std. 197 & 471 & NSF/ANSI Std. 4 & 7

CONFIDENTIAL DESIGN - G.A. Systems, Inc. considers this new design proprietary and confidential. Due to the existing relationship of trust and good faith between G.A. Systems and Recipient. G.A. Systems is providing this proprietary and confidential design and related information to Recipient with the understanding that Recipient will maintain such design and information in secrecy and will not direct or indirectly use, disseminate, or otherwise disclose this proprietary and confidential information to any outside person or organization without the express written prior consent of G.A. Systems, Inc.