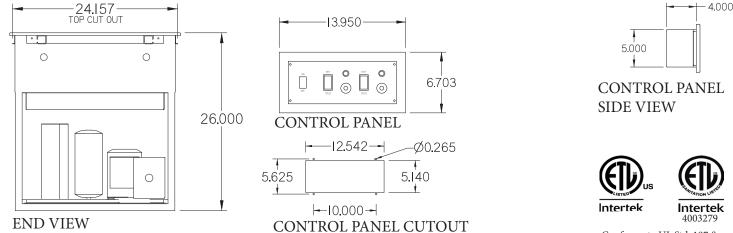

TOP VIEW

Conforms to UL Std. 197 & 471 & NSF/ANSI Std. 4 & 7

CONFIDENTIAL DESIGN - G.A. Systems, Inc. considers this new design proprietary and confidential. Due to the existing relationship of trust and good faith between G.A. Systems and Recipient. G.A. Systems is providing this proprietary and confidential design and related information to Recipient with the understanding that Recipient will maintain such design and information in secrecy and will not direct or indirectly use, disseminate, or otherwise disclose this proprietary and confidential information to any outside person or organization without the express written prior consent of G.A. Systems, Inc.