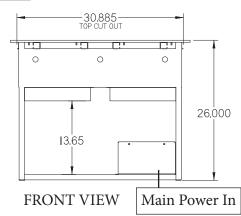

TOP VIEW

Conforms to UL Std. 197 & 471 & NSF/ANSI Std. 4 & 7

CONFIDENTIAL DESIGN - G.A. Systems, Inc. considers this new design proprietary and confidential. Due to the existing relationship of trust and good faith between G.A. Systems and Recipient. G.A. Systems is providing this proprietary and confidential design and related information to Recipient with the understanding that Recipient will maintain such design and information in secrecy and will not direct or indirectly use, disseminate, or otherwise disclose this proprietary and confidential information to any outside person or organization without the express written prior consent of G.A. Systems, Inc.