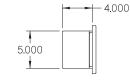

## **CUTOUT DIMENSIONS**

TOP VIEW

CONTROL PANEL SIDE VIEW

Conforms to UL Std. 197 & 471 & NSF/ANSI Std. 4 & 7

CONFIDENTIAL DESIGN - G.A. Systems, Inc. considers this new design proprietary and confidential. Due to the existing relationship of trust and good faith between G.A. Systems and Recipient. G.A. Systems is providing this proprietary and confidential design and related information to Recipient with the understanding that Recipient will maintain such design and information in secrecy and will not direct or indirectly use, disseminate, or otherwise disclose this proprietary and confidential information to any outside person or organization without the express written prior consent of G.A. Systems, Inc.