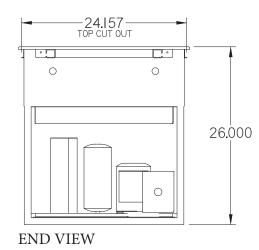

TOP VIEW

CONTROL PANEL SIDE VIEW

Conforms to UL Std. 197 & 471 & NSF/ANSI Std. 4 & 7

CONFIDENTIAL DESIGN - G.A. Systems, Inc. considers this new design proprietary and confidential. Due to the existing relationship of trust and good faith between G.A. Systems and Recipient. G.A. Systems is providing this proprietary and confidential design and related information to Recipient with the understanding that Recipient will maintain such design and information in secrecy and will not direct or indirectly use, disseminate, or otherwise disclose this proprietary and confidential information to any outside person or organization without the express written prior consent of G.A. Systems, Inc.