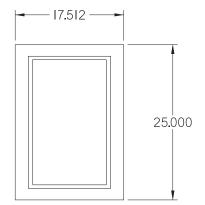

## **CUTOUT DIMENSIONS**

## Hot Cold Dual Operation 1 Well Drop In Model #HCDO1DI Item #C0966



## **Standard Features**

- □ Independent infinite temperature controls for each well
- 1250 watt heat element per well
- Compressor located on left
- □ Each well accommodates one 12" x 20" pan or fractional equivalent
- □ 1" Flex 3' Long
- □ Main power in
- $\Box$  1/2 HP condensing Unit
- □ Adjustable Feet
- □ Airflow inlet left exhaust front or back
- □ Locking Tabs
- □ One Pan Lifting Ring included per well
- □ Refrigerant 404A
- □ 208/220 Volt 1 Phase 20 Amp 4 Wire NEMA 14-20P markets requiring general purpose as well as full load amp applications.





TOP VIEW







CONTROL PANEL SIDE VIEW





Conforms to UL Std. 197 & 471 & NSF/ANSI Std. 4 & 7

CONFIDENTIAL DESIGN - G.A. Systems, Inc. considers this new design proprietary and confidential. Due to the existing relationship of trust and good faith between G.A. Systems and Recipient. G.A. Systems is providing this proprietary and confidential design and related information to Recipient with the understanding that Recipient will maintain such design and information in secrecy and will not direct or indirectly use, disseminate, or otherwise disclose this proprietary and confidential information to any outside person or organization without the express written prior consent of G.A. Systems, Inc.