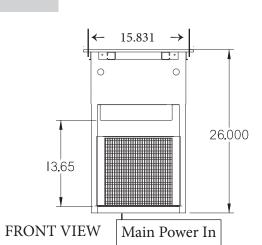

## **Standard Features**

- □ Independent infinite temperature controls for each well
- 1250 watt heat element per well
- Compressor located on left
- □ Each well accommodates one 12" x 20" pan or fractional equivalent
- □ 1" Flex 3' Long
- □ Main power in
- $\Box$  1/2 HP condensing Unit
- □ Adjustable Feet
- □ Airflow inlet left exhaust front or back
- □ Locking Tabs
- □ One Pan Lifting Ring included per well
- □ Refrigerant 404A
- □ 208/220 Volt 1 Phase 20 Amp 4 Wire NEMA 14-20P markets requiring general purpose as well as full load amp applications.

TOP VIEW

CONTROL PANEL SIDE VIEW

Conforms to UL Std. 197 & 471 & NSF/ANSI Std. 4 & 7

CONFIDENTIAL DESIGN - G.A. Systems, Inc. considers this new design proprietary and confidential. Due to the existing relationship of trust and good faith between G.A. Systems and Recipient. G.A. Systems is providing this proprietary and confidential design and related information to Recipient with the understanding that Recipient will maintain such design and information in secrecy and will not direct or indirectly use, disseminate, or otherwise disclose this proprietary and confidential information to any outside person or organization without the express written prior consent of G.A. Systems, Inc.