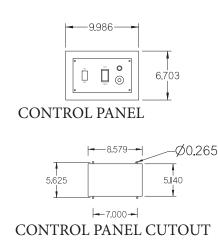

## **CUTOUT DIMENSIONS**

TOP VIEW

CONTROL PANEL SIDE VIEW

Conforms to UL Std. 197 & 471 & NSF/ANSI Std. 4 & 7

CONFIDENTIAL DESIGN - G.A. Systems, Inc. considers this new design proprietary and confidential. Due to the existing relationship of trust and good faith between G.A. Systems and Recipient. G.A. Systems is providing this proprietary and confidential design and related information to Recipient with the understanding that Recipient will maintain such design and information in secrecy and will not direct or indirectly use, disseminate, or otherwise disclose this proprietary and confidential information to any outside person or organization without the express written prior consent of G.A. Systems, Inc.